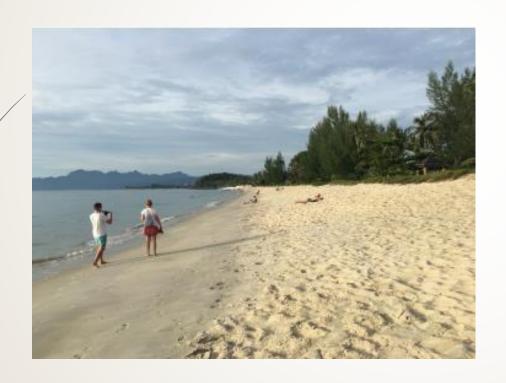

-------------------|
| Lot 137    | 0.1488          | 0.3677       | 16,017              | 3/4/2104 (87 years)         |
| Lot 138    | 0.0758          | 0.1873       | 8,159               | 3/4/2104 (87 years)         |
| Lot 112    | 0.1563          | 0.3862       | 16,824              | 6/10/2100 (83 years)        |
| Lot 113    | 0.1205          | 0.2978       | 12,971              | 6/10/2100 (83 years)        |
|            |                 |              |                     |                             |
| TOTAL AREA | 0.5000          | 1.24         | 53,971              | N/A                         |
|            |                 |              |                     |                             |

# Gazetted 40 Feet Access Road from Jalan Pantai Tengah



### Beach of Site





# Kulat Hill Fronting Sea





#### Panoramic View of Sea

Sunset

Video





### Sea Level

Low Tide



High Tide



#### Status of Title

- Leasehold 99 years
- Malay Reserved
- Agriculture.



#### Price for Sale & JV

- Price is at RM250 psf on an as is where is basis; OR '
- ➤ Price is at RM350 psf upon conversion from Malay Reserve to Non Malay Reserve; conditional upon conversion;
  - Increase of lease back to 99 years to be borne by buyer.
  - Conversion from agriculture to commercial to be borne by buyer; OR
- > JV can be considered with a 10% upfront; and a 25% shares on GDP.



#### PLEASE CONTACT IFP PROPERTIES

•WhatsApp: 012-2231745 (Yasz)

•Call: 019-3134555 (Yasz)

•WhatsApp/Call: 013-3920388 (Monie)

•Office: 03-6186 2822 (Nadiah)

#### **IFP Ventures & Property Manage