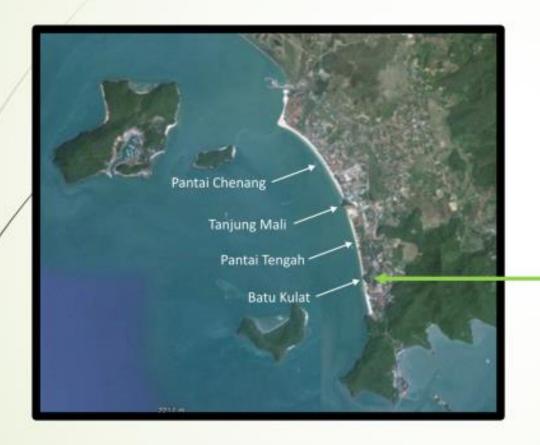

# Kulat Hill

Pantai Tengah, Langkawi

#### Map Of Langkawi

Pantai Tengah



#### Location Of Kulat Hill





#### Google Earth Map for Kulat Hill









#### Google Earth Map for Kulat Hill



### **Actual Land**





#### Topo



### Lot Area



#### Lot Numbers



TOL = Government Land for Temporary Occupation

## Environmental Site Scape



#### Total Area

| Lot No.    | Area In Hectare | Area in Acre | Area in Square Feet | Leasehold 99 Years<br>Up To |
|------------|-----------------|--------------|---------------------|-----------------------------|
| Lot 137    | 0.1488          | 0.3677       | 16,017              | 3/4/2104 (87 years)         |
| Lot 138    | 0.0758          | 0.1873       | 8,159               | 3/4/2104 (87 years)         |
| Lot 112    | 0.1563          | 0.3862       | 16,824              | 6/10/2100 (83 years)        |
| Lot 113    | 0.1205          | 0.2978