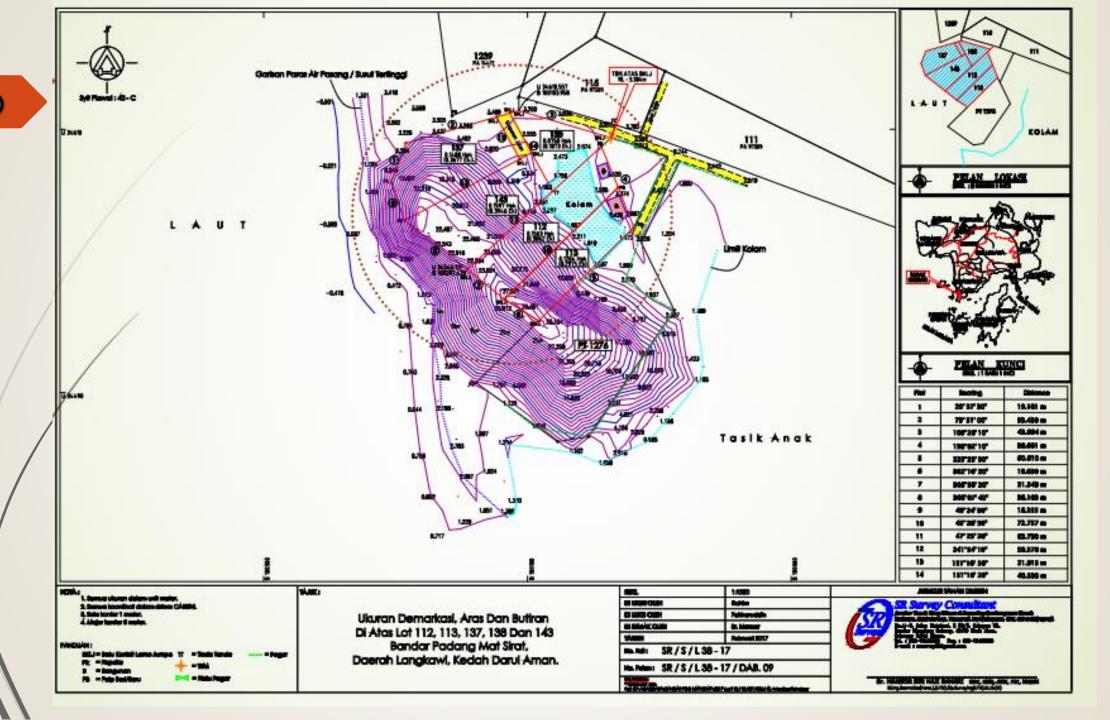

#### Topo

### Lot Area

#### Lot Numbers

TOL = Government Land for Temporary Occupation