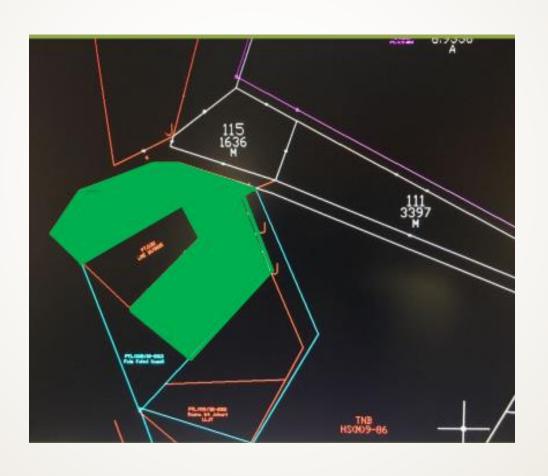

# Kulat Hill

Pantai Tengah, Langkawi

#### Map Of Langkawi

Pantai Tengah



#### Location Of Kulat Hill





#### Google Earth Map for Kulat Hill









#### Google Earth Map for Kulat Hill



### **Actual Land**





#### Topo



### Lot Area



#### Lot Numbers



TOL = Government Land for Temporary Occupation

## Environmental Site Scape



#### Total Area

| Lot No.    | Area In Hectare | Area in Acre | Area in Square Feet | Leasehold 99 Years<br>Up To |
|------------|-----------------|--------------|---------------------|-----------------------------|
| Lot 137    | 0.1488          | 0.3677       | 16,017              | 3/4/2104 (87 years)         |
| Lot 138    | 0.0758          | 0.1873       | 8,159               | 3/4/2104 (87 years)         |
| Lot 112    | 0.1563          | 0.3862       | 16,824              | 6/10/2100 (83 years)        |
| Lot 113    | 0.1205          | 0.2978       | 12,971              | 6/10/2100 (83 years)        |
|            |                 |              |                     |