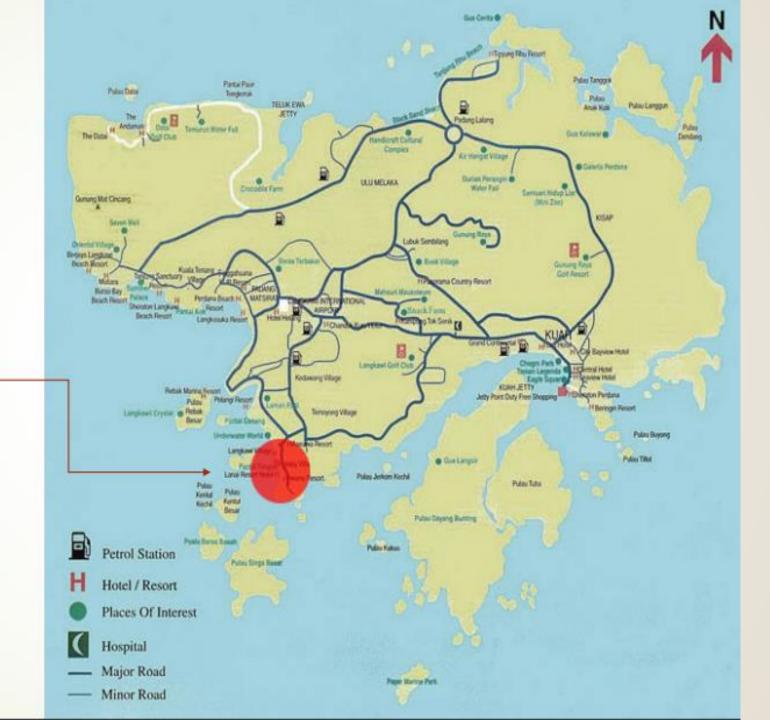

# Kulat Hill

Pantai Tengah, Langkawi

#### Map Of Langkawi

Pantai Tengah



#### Location Of Kulat Hill





#### Google Earth Map for Kulat Hill









#### Google Earth Map for Kulat Hill



### **Actual Land**





#### Topo



### Lot Area



#### Lot Numbers



TOL = Government Land for Temporary Occupation

## Environmental Site Scape



#### Total Area

| Lot No.    | Area In Hectare | Area in Acre | Area in Square Feet | Leasehold 99 Years<br>Up To |
|------------|-----------------|--------------|---------------------|-----------------------------|
| Lot 137    | 0.1488          | 0.3677       | 16,017              | 3/4/2104 (87 years)         |
| Lot 138    | 0.0758          | 0.1873       | 8,159               | 3/4/2104 (87 years)         |
| Lot 112    | 0.1563          | 0.3862       | 16,824              | 6/10/2100 (83 years)        |
| Lot 113