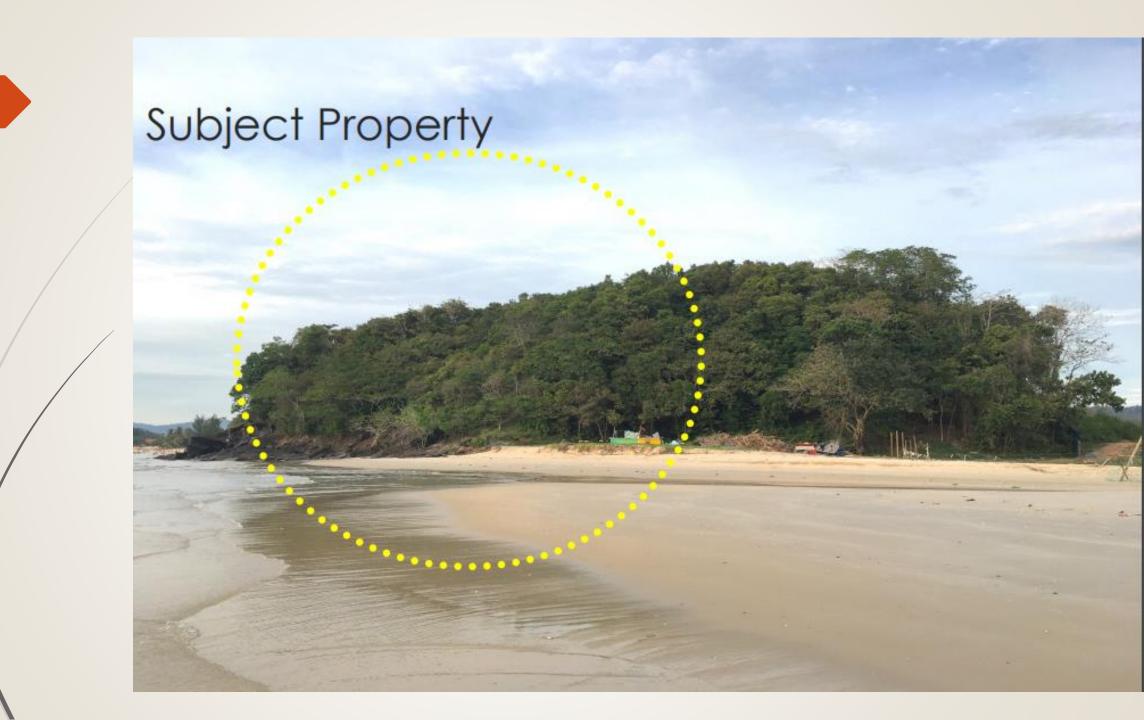

# Kulat Hill

Pantai Tengah, Langkawi

#### Map Of Langkawi

Pantai Tengah



#### Location Of Kulat Hill





#### Google Earth Map for Kulat Hill









#### Google Earth Map for Kulat Hill



### **Actual Land**





#### Topo



### Lot Area



#### Lot Numbers



TOL = Government Land for Temporary Occupation

## Environmental Site Scape



#### Total Area

| Lot No.    | Area In Hectare | Area in Acre | Area in Square Feet | Leasehold 99 Years<br>Up To |
|------------|-----------------|--------------|---------------------|-----------------------------|
| Lot 137    | 0.1488          | 0.3677       | 16,017              | 3/4/2104 (87 years)         |
| Lot 138    | 0.0758          | 0.1873       | 8,159               | 3/4/2104 (87 years)         |
| Lot 112    | 0.1563          | 0.3862       | 16,824              | 6/10/2100 (83 years)        |
| Lot 113    | 0.1205          | 0.2978       | 12,971              | 6/10/2100 (83 years)        |
|            |                 |              |