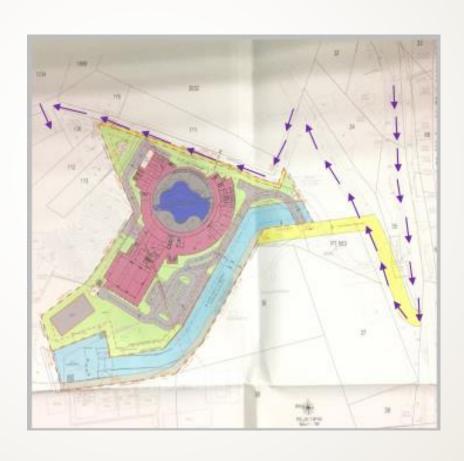

----------|-----------------------------|
| Lot 137    | 0.1488          | 0.3677       | 16,017              | 3/4/2104 (87 years)         |
| Lot 138    | 0.0758          | 0.1873       | 8,159               | 3/4/2104 (87 years)         |
| Lot 112    | 0.1563          | 0.3862       | 16,824              | 6/10/2100 (83 years)        |
| Lot 113    | 0.1205          | 0.2978       | 12,971              | 6/10/2100 (83 years)        |
|            |                 |              |                     |                             |
| TOTAL AREA | 0.5000          | 1.24         | 53,971              | N/A                         |
|            |                 |              |                     |                             |

# Gazetted 40 Feet Access Road from Jalan Pantai Tengah



### Beach of Site





# Kulat Hill Fronting Sea





#### Panoramic View of Sea

Sunset

Video





### Sea Level

Low Tide



High Tide



#### Status of Title

- Leasehold 99 years
- Malay Reserved
- Agriculture.



#### Price for Sale & JV

- Price is at RM250 psf on an as is where is basis; OR '
- ➤ Price is at RM350 psf upon conversion from Malay Reserve to Non Malay Reserve; conditional upon conversion;
  - Increase of lease back to 99 years to be borne by buyer.
  - Conversion from agriculture to commercial to be borne by buyer; OR
- > JV can be considered with a 10% upfront; and a 25% shares on GDP.



#### PLEASE CONTACT IFP PROPERTIES

•WhatsApp: 012-2231745 (Yasz)

•Call: 019-3134555 (Yasz)

•WhatsApp/Call: 013-3920388 (Monie)

•Office: 03-6186 2822 (Nadiah)

#### **IFP Ventu