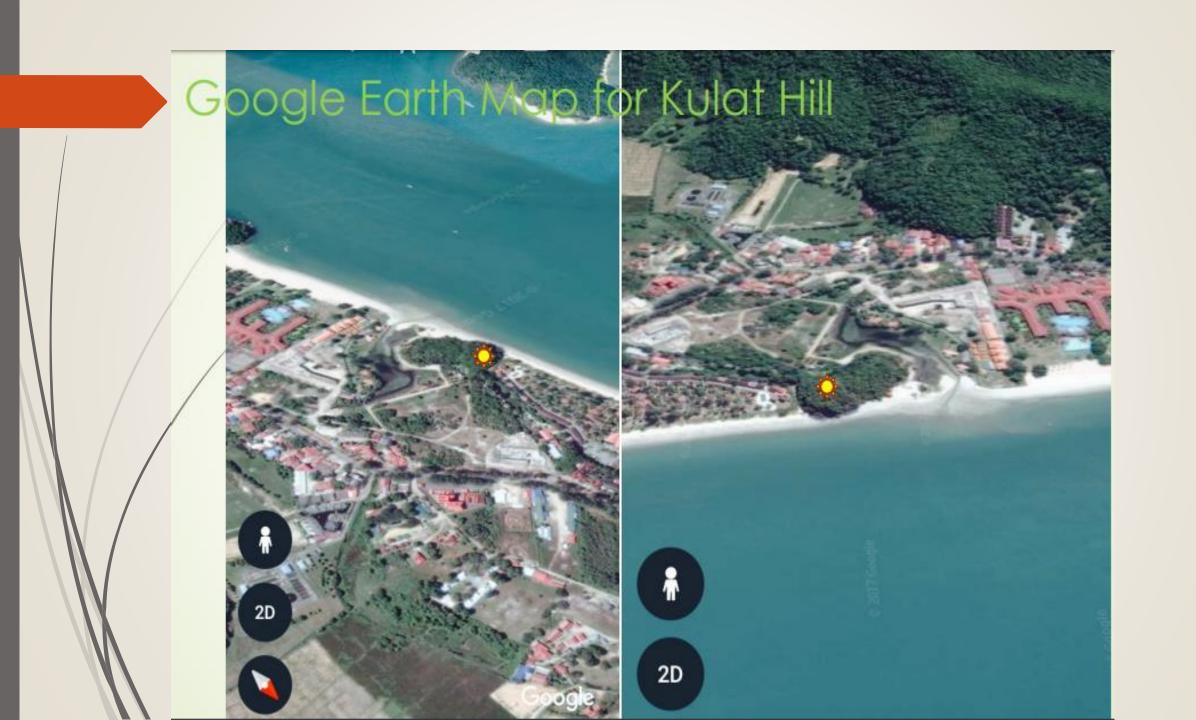

# Kulat Hill

Pantai Tengah, Langkawi

#### Map Of Langkawi

Pantai Tengah



#### Location Of Kulat Hill





#### Google Earth Map for Kulat Hill









#### Google Earth Map for Kulat Hill



### **Actual Land**





#### Topo



### Lot Area



#### Lot Numbers



TOL = Government Land for Temporary Occupation

## Environmental Site Scape



#### Total Area

| Lot No.    | Area In Hectare | Area in Acre | Area in Square Feet | Leasehold 99 Years<br>Up To |
|------------|-----------------|--------------|---------------------|-----------------------------|
| Lot 137    | 0.1488          | 0.3677       | 16,017              | 3/4/2104 (87 years)         |
| Lot 138    | 0.0758          | 0.1873       | 8,159               | 3/4/2104 (87 years)         |
| Lot 112    | 0.1563          | 0.3862       | 16,824              | 6/10/2100 (83 years)        |
| Lot 113    | 0.1205          | 0.2978       | 12,971              | 6/10/2100 (83 year