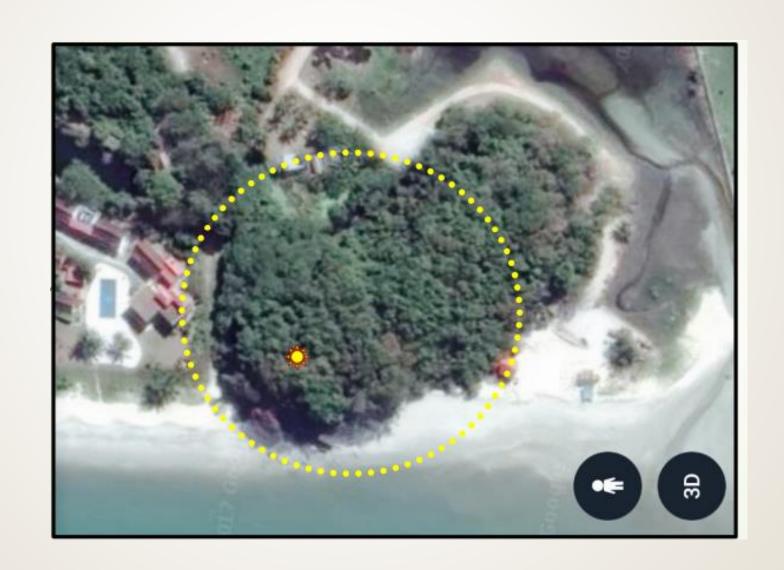

# Kulat Hill

Pantai Tengah, Langkawi

#### Map Of Langkawi

Pantai Tengah



#### Location Of Kulat Hill





#### Google Earth Map for Kulat Hill









#### Google Earth Map for Kulat Hill



### **Actual Land**





#### Topo



### Lot Area



#### Lot Numbers



TOL = Government Land for Temporary Occupation

## Environmental Site Scape



#### Total Area

| Lot No.    | Area In Hectare | Area in Acre | Area in Square Feet | Leasehold 99 Years<br>Up To |
|------------|-----------------|--------------|---------------------|-----------------------------|
| Lot 137    | 0.1488          | 0.3677       | 16,017              | 3/4/2104 (87 years)         |
| Lot 138    | 0.0758          | 0.1873       | 8,159               | 3/4/2104 (87 years)         |
| Lot 112    | 0.1563          | 0.3862       | 16,824              | 6/10/2100 (83 years)        |
| Lot 113    | 0.1205          | 0.2978       | 12,971              | 6/10/2100 (83 years)        |
|            |