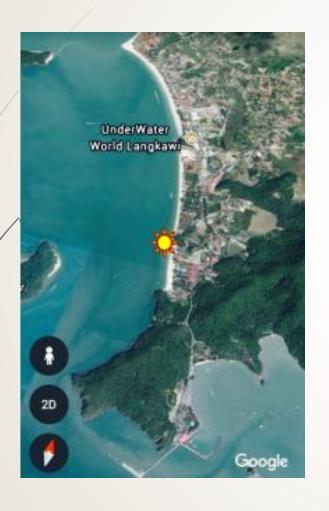

# Kulat Hill

Pantai Tengah, Langkawi

#### Map Of Langkawi

Pantai Tengah



#### Location Of Kulat Hill





#### Google Earth Map for Kulat Hill









#### Google Earth Map for Kulat Hill



### **Actual Land**





#### Topo



### Lot Area



#### Lot Numbers



TOL = Government Land for Temporary Occupation

## Environmental Site Scape



#### Total Area

| Lot No.    | Area In Hectare | Area in Acre | Area in Square Feet | Leasehold 99 Years<br>Up To |
|------------|-----------------|--------------|---------------------|-----------------------------|
| Lot 137    | 0.1488          | 0.3677       | 16,017              | 3/4/2104 (87 years)         |
| Lot 138    | 0.0758          | 0.1873       | 8,159               | 3/4/2104 (87 years)         |
| Lot 112    | 0.1563          | 0.3862       | 16,824              | 6/10/2100 (83 years)        |
| Lot 113    | 0.1205          | 0.2978       | 12,971              | 6/10/2100 (8