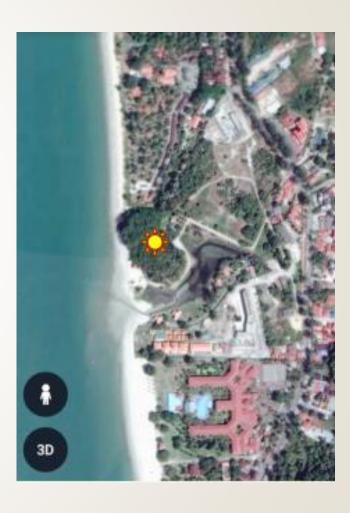

# Kulat Hill

Pantai Tengah, Langkawi

#### Map Of Langkawi

Pantai Tengah



#### Location Of Kulat Hill





#### Google Earth Map for Kulat Hill









#### Google Earth Map for Kulat Hill



### **Actual Land**





#### Topo



### Lot Area



#### Lot Numbers



TOL = Government Land for Temporary Occupation

## Environmental Site Scape



#### Total Area

| Lot No.    | Area In Hectare | Area in Acre | Area in Square Feet | Leasehold 99 Years<br>Up To |
|------------|-----------------|--------------|---------------------|-----------------------------|
| Lot 137    | 0.1488          | 0.3677       | 16,017              | 3/4/2104 (87 years)         |
| Lot 138    | 0.0758          | 0.1873       | 8,159               | 3/4/2104 (87 years)         |
| Lot 112    | 0.1563          | 0.3862       | 16,824              | 6/10/2100 (83 years)        |
| Lot 113    | 0.1205          | 0.2978       | 12,971              | 6/10/2100 (83 ye