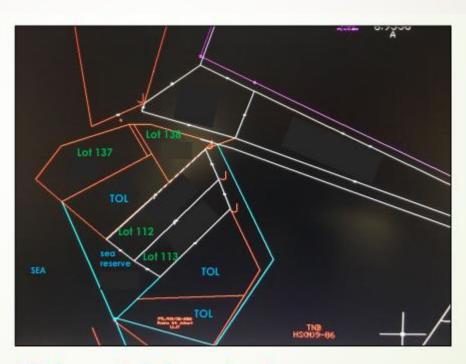

### Lot Area

#### Lot Numbers

TOL = Government Land for Temporary Occupation

#### Total Area

| Lot No.    | Area In Hectare | Area in Acre | Area in Square Feet | Leasehold 99 Years<br>Up To |
|------------|-----------------|--------------|---------------------|-----------------------------|
| Lot 137    | 0.1488          | 0.3677       | 16,017              | 3/4/2104 (87 years)         |
| Lot 138    | 0.0758          | 0.1873       | 8,159               | 3/4/2104 (87 years)         |
| Lot 112    | 0.1563          | 0.3862       | 16,824              | 6/10/2100 (83 years)        |
| Lot 113    | 0.1205          | 0.2978       | 12,971              | 6/10/2100 (83 years)        |
|            |                 |              |                     |                             |
| TOTAL AREA | 0.5000          | 1.24         | 53,971              | N/A                         |
|            |                 |              |                     |                             |