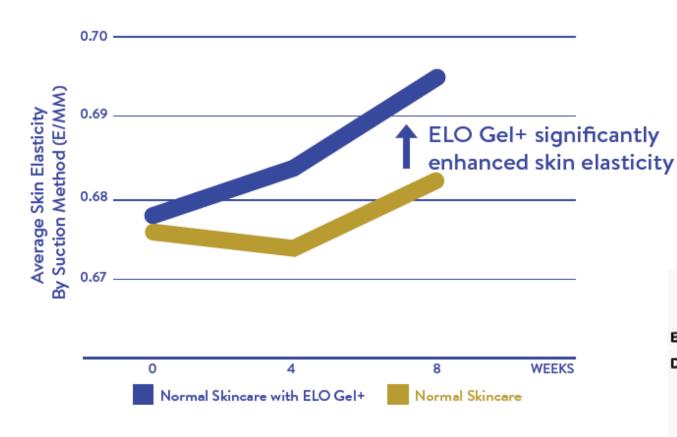

# Clinical Human Study of ELO Gel Effects on SKIN WRINKLE, COLOUR, ELASTICITY, HYDRATION and GLOSS of Facial Skin

By DermaPro Skin Research Centre Seoul, Korea, in 2016







#### **INSTRUCTIONS FOR USE:**



22 women subjects, aged between 50 to 54 yrs

n = 44 Half Faces

- 1. Wash your whole face with your usual cleansing face wash and pat dry
- 2. Apply your usual skin toner / essence/ moisturizer onto your whole face
- 3. Apply 0.5 ml ELO gel on <u>half your face</u> (only right side / only left side)
- 4. Do this ELO gel application <u>once in the</u> <u>morning</u> and <u>once before bedtime</u>
- 5. It is preferable that you do not apply make-up. If you need to apply make-up, please let the ELO gel dry before you apply your light make-up.





### SKIN ELASTICITY ENHANCEMENT











## SKIN WRINKLE REDUCTION





5 microns/pixel

### **SKIN COLOR BRIGHTENING**









## **SKIN HYDRATION**











# **SKIN GLOSS (RADIANCE)**











### RESULTS SUMMARY OF ELO GEL FOR SKIN CARE

| WRINKLES                 |  |
|--------------------------|--|
| ELASTICITY               |  |
| GLOSS                    |  |
| HYDRATION                |  |
| OVERALL SKIN IMPROVEMENT |  |