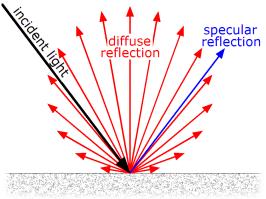

, in 2016







#### **INSTRUCTIONS FOR USE:**



22 women subjects, aged between 50 to 54 yrs

n = 44 Half Faces

- 1. Wash your whole face with your usual cleansing face wash and pat dry
- 2. Apply your usual skin toner / essence/ moisturizer onto your whole face
- 3. Apply 0.5 ml ELO gel on <u>half your face</u> (only right side / only left side)
- 4. Do this ELO gel application <u>once in the</u> <u>morning</u> and <u>once before bedtime</u>
- 5. It is preferable that you do not apply make-up. If you need to apply make-up, please let the ELO gel dry before you apply your light make-up.





### SKIN ELASTICITY ENHANCEMENT











## SKIN WRINKLE REDUCTION





5 microns/pixel

### **SKIN COLOR BRIGHTENING**









## **SKIN HYDRATION**











# **SKIN GLOSS (RADIANCE)**











### RESULTS SUMMARY OF ELO GEL FOR SKIN CARE

| WRINKLES                 |  |
|--------------------------|--|
| ELASTICITY               |  |
| GLOSS                    |  |
| HYDRATION                |  |
| OVERALL SKIN IMPROVEMENT |  |