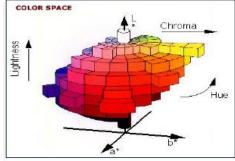

nd GLOSS of Facial Skin

By DermaPro Skin Research Centre Seoul, Korea, in 2016







#### **INSTRUCTIONS FOR USE:**



22 women subjects, aged between 50 to 54 yrs

n = 44 Half Faces

- 1. Wash your whole face with your usual cleansing face wash and pat dry
- 2. Apply your usual skin toner / essence/ moisturizer onto your whole face
- 3. Apply 0.5 ml ELO gel on <u>half your face</u> (only right side / only left side)
- 4. Do this ELO gel application <u>once in the</u> <u>morning</u> and <u>once before bedtime</u>
- 5. It is preferable that you do not apply make-up. If you need to apply make-up, please let the ELO gel dry before you apply your light make-up.





### SKIN ELASTICITY ENHANCEMENT











## SKIN WRINKLE REDUCTION





5 microns/pixel

### **SKIN COLOR BRIGHTENING**









## **SKIN HYDRATION**











# **SKIN GLOSS (RADIANCE)**











### RESULTS SUMMARY OF ELO GEL FOR SKIN CARE

| WRINKLES                 |  |
|--------------------------|--|
| ELASTICITY               |  |
| GLOSS                    |  |
| HYDRATION                |  |
| OVERALL SKIN IMPROVEMENT |  |