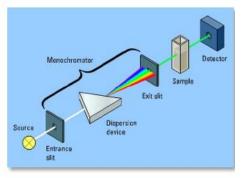

and GLOSS of Facial Skin

By DermaPro Skin Research Centre Seoul, Korea, in 2016







#### **INSTRUCTIONS FOR USE:**



22 women subjects, aged between 50 to 54 yrs

n = 44 Half Faces

- 1. Wash your whole face with your usual cleansing face wash and pat dry
- 2. Apply your usual skin toner / essence/ moisturizer onto your whole face
- 3. Apply 0.5 ml ELO gel on <u>half your face</u> (only right side / only left side)
- 4. Do this ELO gel application <u>once in the</u> <u>morning</u> and <u>once before bedtime</u>
- 5. It is preferable that you do not apply make-up. If you need to apply make-up, please let the ELO gel dry before you apply your light make-up.





### SKIN ELASTICITY ENHANCEMENT











## SKIN WRINKLE REDUCTION





5 microns/pixel

### **SKIN COLOR BRIGHTENING**









## **SKIN HYDRATION**











# **SKIN GLOSS (RADIANCE)**











### RESULTS SUMMARY OF ELO GEL FOR SKIN CARE

| WRINKLES                 |  |
|--------------------------|--|
| ELASTICITY               |  |
| GLOSS                    |  |
| HYDRATION                |  |
| OVERALL SKIN IMPROVEMENT |  |