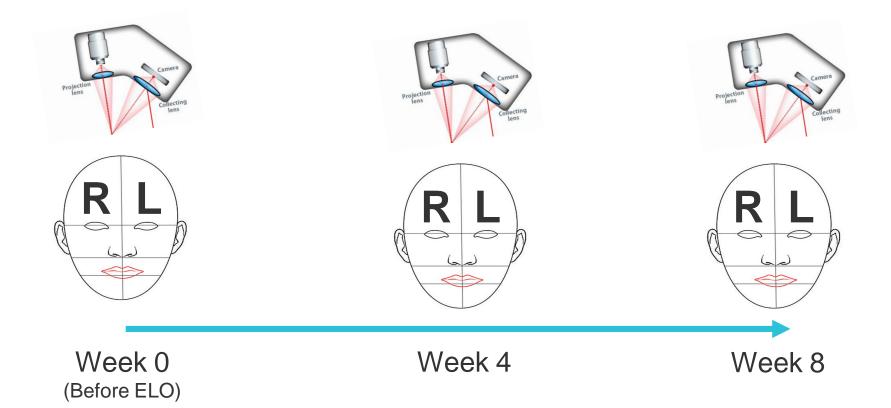

#### **INSTRUCTIONS FOR USE:**

22 women subjects, aged between 50 to 54 yrs

n = 44 Half Faces

- 1. Wash your whole face with your usual cleansing face wash and pat dry
- 2. Apply your usual skin toner / essence/ moisturizer onto your whole face
- 3. Apply 0.5 ml ELO gel on <u>half your face</u> (only right side / only left side)
- 4. Do this ELO gel application <u>once in the</u> <u>morning</u> and <u>once before bedtime</u>
- 5. It is preferable that you do not apply make-up. If you need to apply make-up, please let the ELO gel dry before you apply your light make-up.