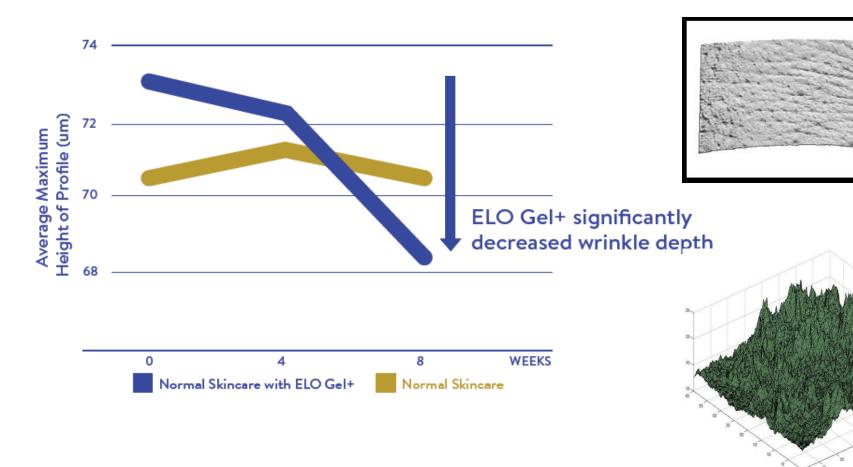

Effects on SKIN WRINKLE, COLOUR, ELASTICITY, HYDRATION and GLOSS of Facial Skin

By DermaPro Skin Research Centre Seoul, Korea, in 2016







#### **INSTRUCTIONS FOR USE:**



22 women subjects, aged between 50 to 54 yrs

n = 44 Half Faces

- 1. Wash your whole face with your usual cleansing face wash and pat dry
- 2. Apply your usual skin toner / essence/ moisturizer onto your whole face
- 3. Apply 0.5 ml ELO gel on <u>half your face</u> (only right side / only left side)
- 4. Do this ELO gel application <u>once in the</u> <u>morning</u> and <u>once before bedtime</u>
- 5. It is preferable that you do not apply make-up. If you need to apply make-up, please let the ELO gel dry before you apply your light make-up.





### SKIN ELASTICITY ENHANCEMENT











## SKIN WRINKLE REDUCTION





5 microns/pixel

### **SKIN COLOR BRIGHTENING**









## **SKIN HYDRATION**











# **SKIN GLOSS (RADIANCE)**











### RESULTS SUMMARY OF ELO GEL FOR SKIN CARE

| WRINKLES                 |  |
|--------------------------|--|
| ELASTICITY               |  |
| GLOSS                    |  |
| HYDRATION                |  |
| OVERALL SKIN IMPROVEMENT |  |