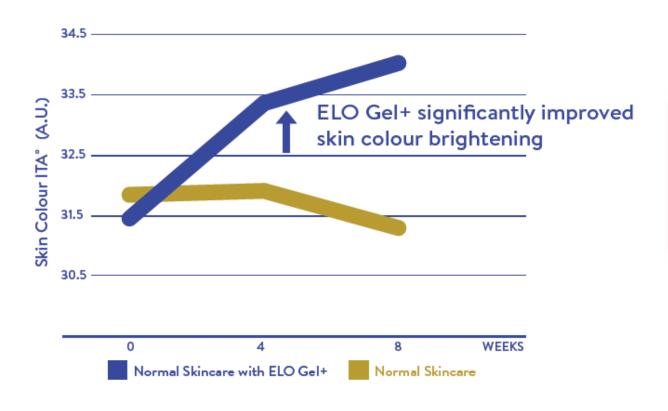

ON and GLOSS of Facial Skin

By DermaPro Skin Research Centre Seoul, Korea, in 2016







#### **INSTRUCTIONS FOR USE:**



22 women subjects, aged between 50 to 54 yrs

n = 44 Half Faces

- 1. Wash your whole face with your usual cleansing face wash and pat dry
- 2. Apply your usual skin toner / essence/ moisturizer onto your whole face
- 3. Apply 0.5 ml ELO gel on <u>half your face</u> (only right side / only left side)
- 4. Do this ELO gel application <u>once in the</u> <u>morning</u> and <u>once before bedtime</u>
- 5. It is preferable that you do not apply make-up. If you need to apply make-up, please let the ELO gel dry before you apply your light make-up.





### SKIN ELASTICITY ENHANCEMENT











## SKIN WRINKLE REDUCTION





5 microns/pixel

### **SKIN COLOR BRIGHTENING**









## **SKIN HYDRATION**











# **SKIN GLOSS (RADIANCE)**











### RESULTS SUMMARY OF ELO GEL FOR SKIN CARE

| WRINKLES                 |  |
|--------------------------|--|
| ELASTICITY               |  |
| GLOSS                    |  |
| HYDRATION                |  |
| OVERALL SKIN IMPROVEMENT |  |