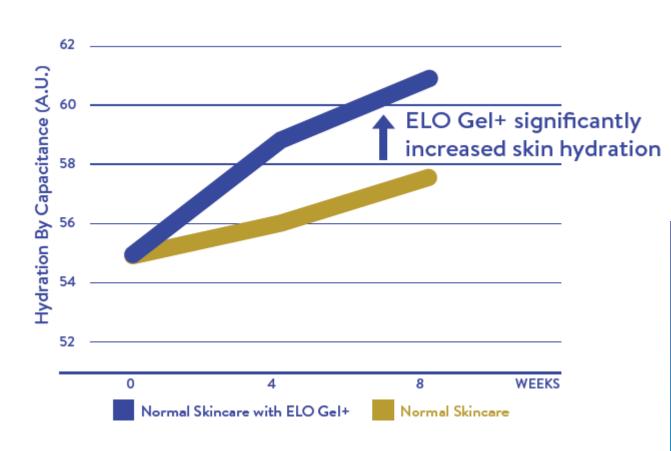

DermaPro Skin Research Centre Seoul, Korea, in 2016







#### **INSTRUCTIONS FOR USE:**



22 women subjects, aged between 50 to 54 yrs

n = 44 Half Faces

- 1. Wash your whole face with your usual cleansing face wash and pat dry
- 2. Apply your usual skin toner / essence/ moisturizer onto your whole face
- 3. Apply 0.5 ml ELO gel on <u>half your face</u> (only right side / only left side)
- 4. Do this ELO gel application <u>once in the</u> <u>morning</u> and <u>once before bedtime</u>
- 5. It is preferable that you do not apply make-up. If you need to apply make-up, please let the ELO gel dry before you apply your light make-up.





### SKIN ELASTICITY ENHANCEMENT











## SKIN WRINKLE REDUCTION





5 microns/pixel

### **SKIN COLOR BRIGHTENING**









## **SKIN HYDRATION**











# **SKIN GLOSS (RADIANCE)**











### RESULTS SUMMARY OF ELO GEL FOR SKIN CARE

| WRINKLES                 |  |
|--------------------------|--|
| ELASTICITY               |  |
| GLOSS                    |  |
| HYDRATION                |  |
| OVERALL SKIN IMPROVEMENT |  |