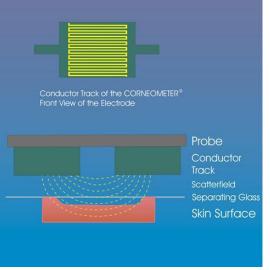

maPro Skin Research Centre Seoul, Korea, in 2016







#### **INSTRUCTIONS FOR USE:**



22 women subjects, aged between 50 to 54 yrs

n = 44 Half Faces

- 1. Wash your whole face with your usual cleansing face wash and pat dry
- 2. Apply your usual skin toner / essence/ moisturizer onto your whole face
- 3. Apply 0.5 ml ELO gel on <u>half your face</u> (only right side / only left side)
- 4. Do this ELO gel application <u>once in the</u> <u>morning</u> and <u>once before bedtime</u>
- 5. It is preferable that you do not apply make-up. If you need to apply make-up, please let the ELO gel dry before you apply your light make-up.





### SKIN ELASTICITY ENHANCEMENT











## SKIN WRINKLE REDUCTION





5 microns/pixel

### **SKIN COLOR BRIGHTENING**









## **SKIN HYDRATION**











# **SKIN GLOSS (RADIANCE)**











### RESULTS SUMMARY OF ELO GEL FOR SKIN CARE

| WRINKLES                 |  |
|--------------------------|--|
| ELASTICITY               |  |
| GLOSS                    |  |
| HYDRATION                |  |
| OVERALL SKIN IMPROVEMENT |  |