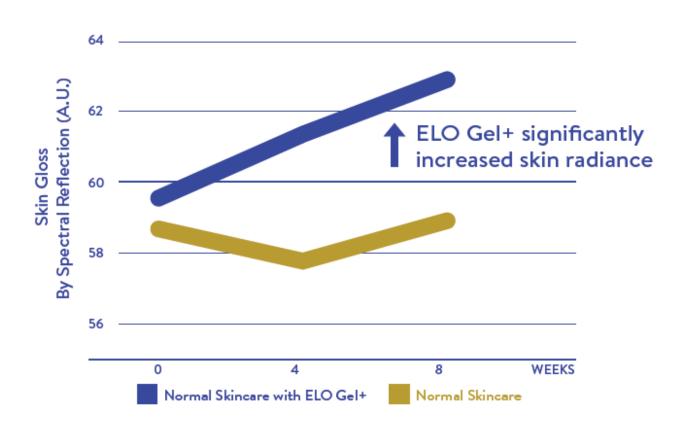

orea, in 2016







#### **INSTRUCTIONS FOR USE:**



22 women subjects, aged between 50 to 54 yrs

n = 44 Half Faces

- 1. Wash your whole face with your usual cleansing face wash and pat dry
- 2. Apply your usual skin toner / essence/ moisturizer onto your whole face
- 3. Apply 0.5 ml ELO gel on <u>half your face</u> (only right side / only left side)
- 4. Do this ELO gel application <u>once in the</u> <u>morning</u> and <u>once before bedtime</u>
- 5. It is preferable that you do not apply make-up. If you need to apply make-up, please let the ELO gel dry before you apply your light make-up.





### SKIN ELASTICITY ENHANCEMENT











## SKIN WRINKLE REDUCTION





5 microns/pixel

### **SKIN COLOR BRIGHTENING**









## **SKIN HYDRATION**











# **SKIN GLOSS (RADIANCE)**











### RESULTS SUMMARY OF ELO GEL FOR SKIN CARE

| WRINKLES                 |  |
|--------------------------|--|
| ELASTICITY               |  |
| GLOSS                    |  |
| HYDRATION                |  |
| OVERALL SKIN IMPROVEMENT |  |